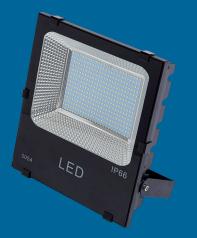

## 200W PREMIUM LED FLOODLIGHTS

SKU Code: T238

Latest LED technology using Epistar SMD LED chips, the days of changing lamps every few months are a thing of the past.

LED fittings give instant start compared to the warm up times associated with metal halide and SON lamps, making them suitable for both security and general floodlighting.

Backed by a 2 year warranty.

| Technical Specifications |                     |
|--------------------------|---------------------|
| Voltage                  | 85V-265V            |
| Power                    | 200W                |
| Body material            | Aluminium           |
| Input cable length(cm)   | 50                  |
| Input cable dia          | 3x0.75mm2, RUBBER   |
| RA                       | 80                  |
| P.F                      | 0.95                |
| Lumens                   | 20000               |
| IP Level                 | IP66                |
| Driver                   | Waterproof isolated |
| Glass Cover              | Tempered Glass      |
| Warranty                 | 2 years             |