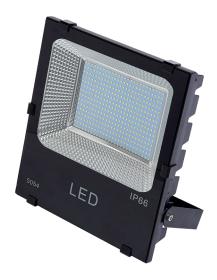

## 200W PREMIUM LED FLOODLIGHTS

SKU Code: T238

Latest LED technology using Epistar SMD LED chips, the days of changing lamps every few months are a thing of the past.

LED fittings give instant start compared to the warm up times associated with metal halide and SON lamps, making them suitable for both security and general floodlighting.

Backed by a 2 year warranty.

| Technical Specifications |                     |
|--------------------------|---------------------|
| Voltage                  | 85V-265V            |
| Power                    | 200W                |
| Body material            | Aluminium           |
| Input cable length(cm)   | 50                  |
| Input cable dia          | 3x0.75mm2, RUBBER   |
| RA                       | 80                  |
| P.F                      | 0.95                |
| Lumens                   | 20000               |
| IP Level                 | IP66                |
| Driver                   | Waterproof isolated |
| Glass Cover              | Tempered Glass      |
| Warranty                 | 2 years             |